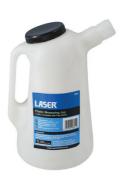

## **Measuring Jug 2 Litre**

Suitable for all types of fluids, including petrol and diesel, this 2L measuring jug with flexible spout comes with caps to avoid spillage or contamination and features metric and US quart measurements.

## **Additional Information**

- · Capacity: 2 litre.
- Metric (litre) and US quart measurements.
- Features a cap to limit spillages or cross contamination and a removable flexi-spout.
- · Translucent container for easy visibility.
- Available in other sizes, please see Laser Part Nos. 3840 (1L) and 3842 (5L).