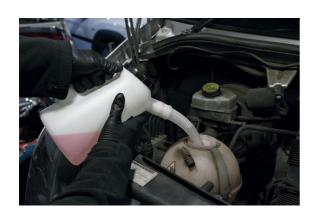

## **Measuring Jug 2 Litre**

Suitable for all types of fluids, including petrol and diesel, this 2L measuring jug with flexible spout comes with caps to avoid spillage or contamination and features metric and US quart measurements.