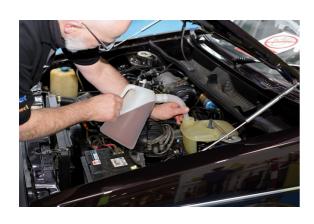

## **Measuring Jug 2 Litre**

Suitable for all types of fluids, including petrol and diesel, this 2L measuring jug with flexible spout comes with caps to avoid spillage or contamination and features metric and US quart measurements.

## **Additional Information**

- · Capacity: 2 litre.
- Metric (litre) and US quart measurements.
- Features a cap to limit spillages or cross contamination and a removable flexi-spout.
- · Translucent container for easy visibility.
- Available in other sizes, please see Laser Part Nos. 3840 (1L) and 3842 (5L).