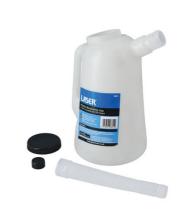

## **Measuring Jug 2 Litre**

Suitable for all types of fluids, including petrol and diesel, this 2L measuring jug with flexible spout comes with caps to avoid spillage or contamination and features metric and US quart measurements.

## **Additional Information**

- · Capacity: 2 litre.
- Metric (litre) and US quart measurements.
- Features a cap to limit spillages or cross contamination and a removable flexi-spout.
- · Translucent container for easy visibility.
- Available in other sizes, please see Laser Part Nos. 3840 (1L) and 3842 (5L).