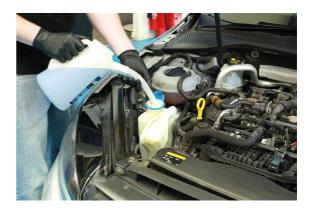

## **Measuring Jug 2 Litre**

Suitable for all types of fluids, including petrol and diesel, this 2L measuring jug with flexible spout comes with caps to avoid spillage or contamination and features metric and US quart measurements.

## **Additional Information**

- · Capacity: 2 litre.
- Metric (litre) and US quart measurements.
- Features a cap to limit spillages or cross contamination and a removable flexi-spout.
- · Translucent container for easy visibility.
- Available in other sizes, please see Laser Part Nos. 3840 (1L) and 3842 (5L).