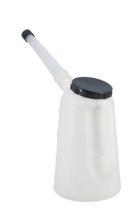

## **Measuring Jug 2 Litre**

Suitable for all types of fluids, including petrol and diesel, this 2L measuring jug with flexible spout comes with caps to avoid spillage or contamination and features metric and US quart measurements.

## **Additional Information**

- · Capacity: 2 litre.
- Metric (litre) and US quart measurements.
- Features a cap to limit spillages or cross contamination and a removable flexi-spout.
- · Translucent container for easy visibility.
- Available in other sizes, please see Laser Part Nos. 3840 (1L) and 3842 (5L).