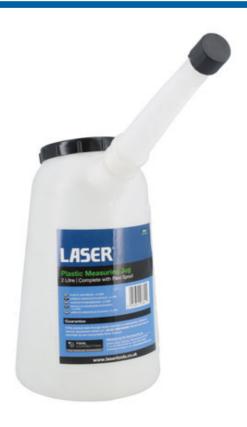

## **Measuring Jug 2 Litre**

Suitable for all types of fluids, including petrol and diesel, this 2L measuring jug with flexible spout comes with caps to avoid spillage or contamination and features metric and US quart measurements.

## **Additional Information**

- · Capacity: 2 litre.
- Metric (litre) and US quart measurements.
- Features a cap to limit spillages or cross contamination and a removable flexi-spout.
- · Translucent container for easy visibility.
- Available in other sizes, please see Laser Part Nos. 3840 (1L) and 3842 (5L).